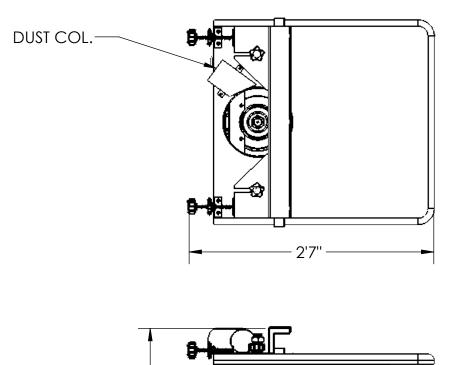

| MACHINE:    | 150         | ASME Y 14.5M 1994 APPLIES<br>DRAWING SPECIFIES THE<br>COMPLETE PART REQUIREMENT               |                |           |       |  |  |
|-------------|-------------|-----------------------------------------------------------------------------------------------|----------------|-----------|-------|--|--|
| POWER:      | 220 V. 3 Ph | <b>\Pi</b>                                                                                    | PILLAR MACHINE |           |       |  |  |
| AIR PSI:    | N/A         | THIRD ANGLE PROJECTION  LINEAR TOLERANCES:  .X = ± 0.05  .XX = ± 0.01                         |                |           |       |  |  |
| DUST PORTS: | 1X (3")     | .XXX = ± 0.003 ANGULAR TOLERANCES ± 1° CHAMFER TOLERANCES ± 5° REMOVE ALL BURRS & SHARP EDGES |                |           |       |  |  |
| DUST CFM:   | 200         | 1.002020 X 45* MAX<br>SURFACE FINISH 125/                                                     |                | -1 FOOTPR | INT A |  |  |