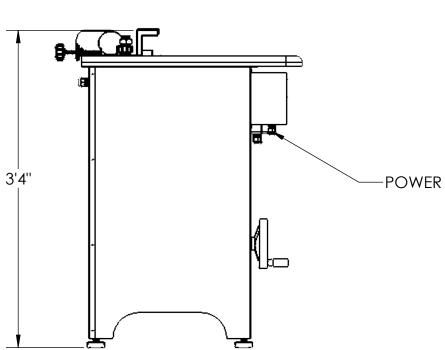

| MACHINE:    | 150         | ASME Y 14.5M 1994 APPLIES<br>DRAWING SPECIFIES THE<br>COMPLETE PART REQUIREMENT               |                |           |       |  |  |
|-------------|-------------|-----------------------------------------------------------------------------------------------|----------------|-----------|-------|--|--|
| POWER:      | 220 V. 3 Ph | <b>\Pi</b>                                                                                    | PILLAR MACHINE |           |       |  |  |
| AIR PSI:    | N/A         | THIRD ANGLE PROJECTION  LINEAR TOLERANCES:  .X = ± 0.05  .XX = ± 0.01                         |                |           |       |  |  |
| DUST PORTS: | 1X (3")     | .XXX = ± 0.003 ANGULAR TOLERANCES ± 1° CHAMFER TOLERANCES ± 5° REMOVE ALL BURRS & SHARP EDGES |                |           |       |  |  |
| DUST CFM:   | 200         | 1.002020 X 45* MAX<br>SURFACE FINISH 125/                                                     |                | -1 FOOTPR | INT A |  |  |