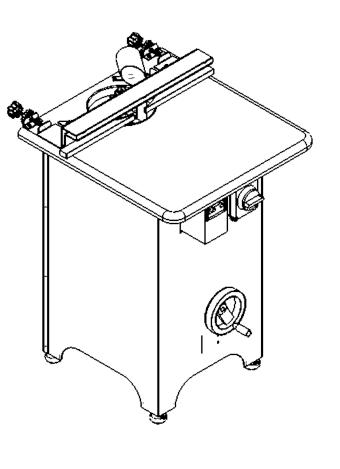

| MACHINE:    | 150         | ASME Y 14.5M 1994 APPLIES<br>DRAWING SPECIFIES THE<br>COMPLETE PART REQUIREMENT               |                |           |       |  |  |
|-------------|-------------|-----------------------------------------------------------------------------------------------|----------------|-----------|-------|--|--|
| POWER:      | 220 V. 3 Ph | <b>\Pi</b>                                                                                    | PILLAR MACHINE |           |       |  |  |
| AIR PSI:    | N/A         | THIRD ANGLE PROJECTION  LINEAR TOLERANCES:  .X = ± 0.05  .XX = ± 0.01                         |                |           |       |  |  |
| DUST PORTS: | 1X (3")     | .XXX = ± 0.003 ANGULAR TOLERANCES ± 1° CHAMFER TOLERANCES ± 5° REMOVE ALL BURRS & SHARP EDGES |                |           |       |  |  |
| DUST CFM:   | 200         | 1.002020 X 45* MAX<br>SURFACE FINISH 125/                                                     |                | -1 FOOTPR | INT A |  |  |